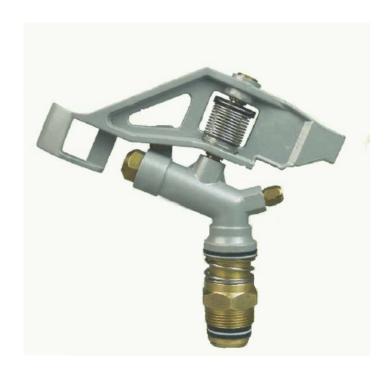

## OS-32 Full Circle Metallic Sprinkler

- Swing Arm and Body made of Die Cast Aluminium
- Twin Nozzle (Brass)
- 1 1/4" BSP Male Connection (Brass)
- Trajectory Angle 230
- Works on low operating pressure also
- Available in 1 1/2" Male Connection with Industrial Plastic
- Nozzle Size 10/8mm X 5mm
- Stainless Steel Springs & Pivot Pin
- Preferred by Tea and Coffee Plantation