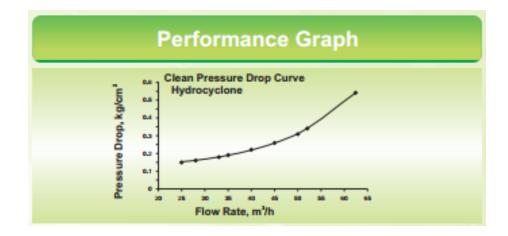

## Specification:

- Nominal Size (Inlet/outlet connection): 80mm
- Available Connections: BSP male threaded / Flange
- Maximum Operating Pressure: 6kg/cm
- Recommended range of design flow rates: 35 52 m /hr