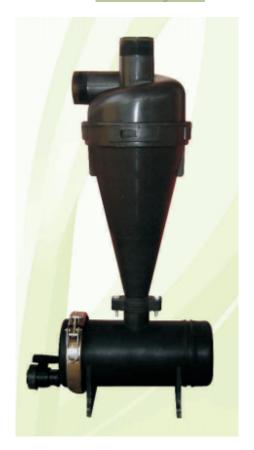

## **Hydrocyclone Filter**

## Oasis Hydro Cyclone Filter Salient Features:

- Body is made of reinforced Engineering Plastic for durability
- It is designed to create maximum centrifugal action
- Dirt can be easily flushed out by drain port
- Collector chamber can be cleaned by opening collector cover
- Easy to install and low maintenance
- Specially designed Stainless Steel part inserted in the bottom of cone to avoid wear due to strong sand vortex.
- Plated Steel Clamp used to open/close collector cover from collector chamber

## Specification:

- Nominal Size (Inlet/outlet connection): 80mm
- Available Connections: BSP male threaded / Flange
- Maximum Operating Pressure: 6kg/cm
- Recommended range of design flow rates: 35 52 m /hr